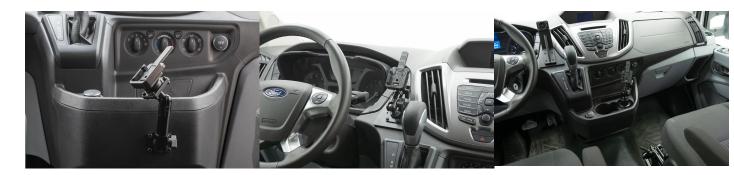

# Quick Release Dock Kit, 45 mm Release Lever

Part #241318

\$54.99

The ProClip Quick Release Dock Kit works with any ProClip device holder with a Tilt Swivel. Easily remove a holder from its mounting location without the use of tools.

#### **Features**

- 45 mm Extended release tab for easy device removal
- · Allows you to easily remove device holders
- Fits all ProClip Device Holders
- Kit Includes 1 male and 1 female quick release dock

#### **Specifications**

- 1 Male dock
- 1 Female dock
- Mounting Screws

#### Compatibility

### **Image Gallery**



## **Mounting Options**



Pedestal Mounts



**Custom Vehicle Mounts** 



Forklift Mounts