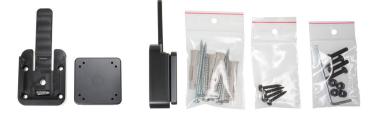

# Quick Release Dock Kit, 45 mm Release Lever

Part #241318

\$54.99

The ProClip Quick Release Dock Kit works with any ProClip device holder with a Tilt Swivel. Easily remove a holder from its mounting location without the use of tools.

#### **Features**

- 45 mm Extended release tab for easy device removal
- · Allows you to easily remove device holders
- Fits all ProClip Device Holders
- Kit Includes 1 male and 1 female quick release dock

#### **Specifications**

- 1 Male dock
- 1 Female dock
- Mounting Screws