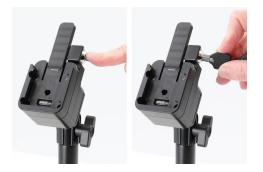

# Quick Release Dock Kit, 45 mm Release Lever and Key Lock

Part #241320

\$79.99

This replacement female quick release dock features a Key-Lock and 45mm release lever.

#### **Features**

- 45 mm Extended release tab for easy device removal
- Features key lock to secure the docked device.
- Includes 1 female Quick Release Dock