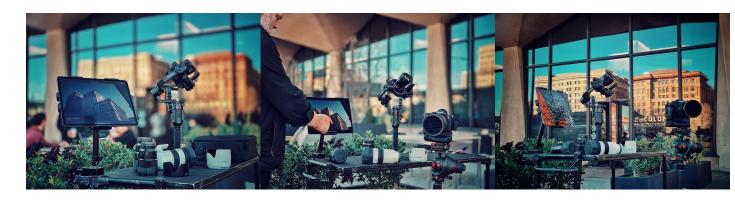

degrees horizontally and vertically. It extends 11 ln. / 285 mm and can be attached to flat surfaces or round pipes / bars. The face plate has an AMPS hole pattern to accommodate most holders, cradles, mounts and car kits.

#### **Features**

- Strong construction supports up to 25 lbs. of force
- 0.75 In. ball joints allow for 360° positioning
- Dual wingnuts for easy adjustments
- Strong clamp with rubber padding for secure hold to flat surfaces or round pipes/bars
- AMPS hole pattern for mounting

### Compatibility

#### **Specifications**

- Color: Black
- Material: Aluminum & Plastic
- Height above Surface: 11.2 In. / 285 mm
- Total length: 13.4 In. / 340 mm
- Fits flat surfaces or pipes between 0.2 in -1.125 in thick (5mm - 30mm)
- Wingnuts for easy adjustment

## **Image Gallery**



## **Mounting Options**







**Custom Vehicle Mounts** 



Forklift Mounts