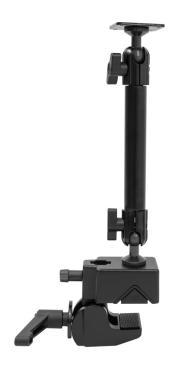

# **Heavy-Duty Desktop Clamp Mount**

Part #202014

\$94.99

This Heavy-Duty Pedestal Clamp Mount can angle, tilt, swivel and extend your holder/device for a better viewing position. This mount swivels 360 degrees horizontally and vertically. It extends 11 ln. / 285 mm and can be attached to flat surfaces or round pipes / bars. The face plate has an AMPS hole pattern to accommodate most holders, cradles, mounts and car kits.

#### **Features**

- Strong construction supports up to 25 lbs. of force
- 0.75 In. ball joints allow for 360° positioning
- Dual wingnuts for easy adjustments
- Strong clamp with rubber padding for secure hold to flat surfaces or round pipes/bars
- AMPS hole pattern for mounting

#### **Specifications**

- Color: Black
- Material: Aluminum & Plastic
- Height above Surface: 11.2 In. / 285 mm
- Total length: 13.4 In. / 340 mm
- Fits flat surfaces or pipes between 0.2 in -1.125 in thick (5mm - 30mm)
- Wingnuts for easy adjustment