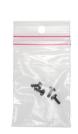

### **Specifications**

- 1 Male dock
- 1 Female dock
- Mounting Screws
- Includes Wall Fastener Pack
  - Four Machine Screws M4 x 12mm with
    2.5mm hex drive
  - o Four Nyloc Nuts M4 with 7mm drive
  - Four Self-Tapping Screws for ProClip Mounts - 3.5mm thread, 19mm length
  - Four Wall Anchors with Two Sets of Screws (Four 3.5 x 50mm screws & Four 3.5 x 40mm)