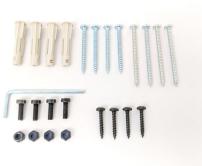

### **Specifications**

- 1 Male dock
- 1 Female dock
- Mounting Screws
- Includes Wall Fastener Pack
  - Four Machine Screws M4 x 12mm with
    2.5mm hex drive
  - o Four Nyloc Nuts M4 with 7mm drive
  - Four Self-Tapping Screws for ProClip Mounts - 3.5mm thread, 19mm length
  - Four Wall Anchors with Two Sets of Screws (Four 3.5 x 50mm screws & Four 3.5 x 40mm)