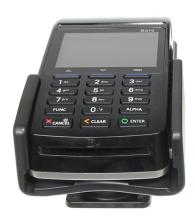

### **Standard Holder**

Part #511932

\$59.99

This Cradle tilts/angles 15 degrees for optimal viewing. It is a high quality custom made cradle with a neat and discreet design. It keeps your device in an upright position for better reception. Easily slide your device in/out of the cradle. No more fumbling around for your device. Provides for safer driving when viewing, accessing and operating your device in your vehicle. The cradle comes with the AMPS hole pattern for quick attachment to any flat surface or mounting brackets such as vehicle dashboard mounts, floor mounts, pedestal mounts or handlebar mounts.

#### **Features**

- Custom fit to your bare device
- Includes Tilt-Swivel to angle cradle 15 degrees any direction
- Rotate between portrait and landscape view

Standard website promos do not apply to this item.