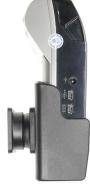

### **Standard Holder**

Part #511932

\$59.99

This Cradle tilts/angles 15 degrees for optimal viewing. It is a high quality custom made cradle with a neat and discreet design. It keeps your device in an upright position for better reception. Easily slide your device in/out of the cradle. No more fumbling around for your device. Provides for safer driving when viewing, accessing and operating your device in your vehicle. The cradle comes with the AMPS hole pattern for quick attachment to any flat surface or mounting brackets such as vehicle dashboard mounts, floor mounts, pedestal mounts or handlebar mounts.

#### **Features**

- Custom fit to your bare device
- Includes Tilt-Swivel to angle cradle 15 degrees any direction
- Rotate between portrait and landscape view

Standard website promos do not apply to this item.