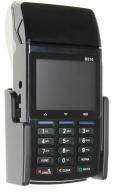

### **Standard Holder**

Part #511932

\$59.99

This Cradle tilts/angles 15 degrees for optimal viewing. It is a high quality custom made cradle with a neat and discreet design. It keeps your device in an upright position for better reception. Easily slide your device in/out of the cradle. No more fumbling around for your device. Provides for safer driving when viewing, accessing and operating your device in your vehicle. The cradle comes with the AMPS hole pattern for quick attachment to any flat surface or mounting brackets such as vehicle dashboard mounts, floor mounts, pedestal mounts or handlebar mounts.

#### **Features**

- Custom fit to your bare device
- Includes Tilt-Swivel to angle cradle 15 degrees any direction
- Rotate between portrait and landscape view

Standard website promos do not apply to this item.