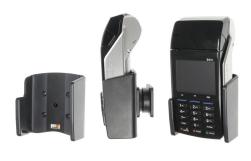

### **Standard Holder**

Part #511932

\$59.99

This Cradle tilts/angles 15 degrees for optimal viewing. It is a high quality custom made cradle with a neat and discreet design. It keeps your device in an upright position for better reception. Easily slide your device in/out of the cradle. No more fumbling around for your device. Provides for safer driving when viewing, accessing and operating your device in your vehicle. The cradle comes with the AMPS hole pattern for quick attachment to any flat surface or mounting brackets such as vehicle dashboard mounts, floor mounts, pedestal mounts or handlebar mounts.

#### **Features**

- Custom fit to your bare device
- Includes Tilt-Swivel to angle cradle 15 degrees any direction
- Rotate between portrait and landscape view

Standard website promos do not apply to this item.