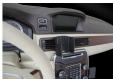

tilts/angles 15 degrees for optimal viewing. It is a high quality custom made cradle with a neat and discreet design. It keeps your device in an upright position for better reception. Easily slide your device in/out of the cradle. No more fumbling around for your device. Provides for safer driving when viewing, accessing and operating your device in your vehicle. The cradle comes with the AMPS hole pattern for quick attachment to any flat surface or mounting brackets such as vehicle dashboard mounts, floor mounts, pedestal mounts or handlebar mounts.

#### **Features**

- Custom fit to your bare device
- Includes Tilt-Swivel to angle cradle 15 degrees any direction
- Rotate between portrait and landscape view

Standard website promos do not apply to this item.

## **Image Gallery**









## **Mounting Options**







**Custom Vehicle Mounts** 



Forklift Mounts