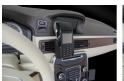

e tilts/angles 15 degrees for optimal viewing. It is a high quality custom made cradle with a neat and discreet design. It keeps your device in an upright position for better reception. Easily slide your device in/out of the cradle. No more fumbling around for your device. Provides for safer driving when viewing, accessing and operating your device in your vehicle. The cradle comes with the AMPS hole pattern for quick attachment to any flat surface or mounting brackets such as vehicle dashboard mounts, floor mounts, pedestal mounts or handlebar mounts.

#### **Features**

- Custom fit to your bare device
- Includes Tilt-Swivel to angle cradle 15 degrees any direction
- Rotate between portrait and landscape view

Standard website promos do not apply to this item.

## **Image Gallery**









## **Mounting Options**







**Custom Vehicle Mounts** 



Forklift Mounts