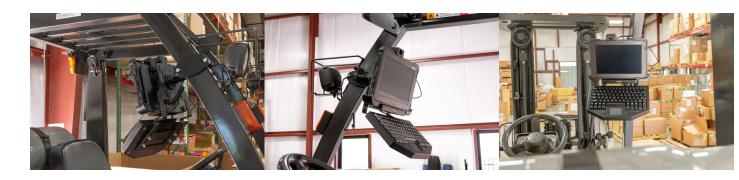

Way Heavy Duty Swivel Mount with AMPS hole pattern (see accessories tab for more info). The Keyboard Mount integrates with a ProClip Tablet Holder to create a keyboard tray for the device in a vehicle. Made in Sweden from high grade steel for a secure keyboard mounting solution.

#### **Features**

- Adjustable keyboard tray with AMPS holes for various keyboards
- Can be used with most ProClip tablet holders
- Multiple AMPS hole patterns and VESA 75 & 100 for easy mounting

### Compatibility

#### **Specifications**

- Made in Sweden from high grade steel
- Pre-drilled AMPS hole patterns to easily attach various pedestals and holders
- Keyboard tray includes AMPS holes for keyboard mounting
- Includes double sided tape for fastening keyboards without the AMPS holes

## **Image Gallery**



## **Mounting Options**







**Custom Vehicle Mounts** 



Forklift Mounts