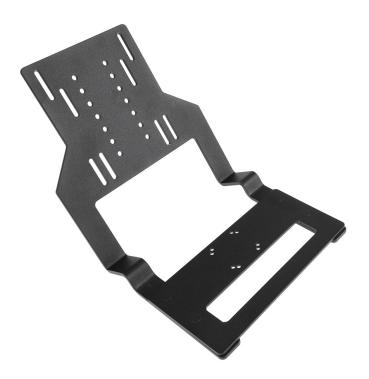

# **Keyboard and Tablet Mount Plate - AMPS, VESA 75/100, Keyboard Support**

Part #241372

\$149.99

The Keyboard Mount is designed to be used with the ProClip 3 Way Heavy Duty Swivel Mount with AMPS hole pattern (see accessories tab for more info). The Keyboard Mount integrates with a ProClip Tablet Holder to create a keyboard tray for the device in a vehicle. Made in Sweden from high grade steel for a secure keyboard mounting solution.

#### **Features**

- Adjustable keyboard tray with AMPS holes for various keyboards
- Can be used with most ProClip tablet holders
- Multiple AMPS hole patterns and VESA 75 & 100 for easy mounting

#### **Specifications**

- Made in Sweden from high grade steel
- Pre-drilled AMPS hole patterns to easily attach various pedestals and holders
- Keyboard tray includes AMPS holes for keyboard mounting
- Includes double sided tape for fastening keyboards without the AMPS holes