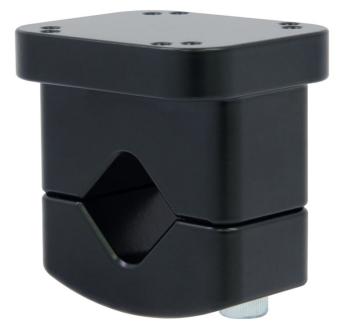

# Heavy Duty Aluminum Pipe Mount - 19 to 30 mm

Part #215938

\$59.99

This heavy duty aluminum pipe mount is designed to provide a secure mounting base for pedestals and holders on pipes or bars that may be hard to get around otherwise.

The mount includes M4 threaded holes that fit the AMPS pattern. The AMPS holes are offset at 90 degrees to allow for horizontal or vertical attachment.

#### **Features**

For installation of devices on pipes and bars and provides an AMPS hole pattern that is compatible with ProClip holders and pedestals.

- Fits Round Bars 19 30 mm (0.75 1.18 in)
- Fits Square Bars with Side Walls 16 22 mm Wide (0.63 0.87 in)
- Includes Allen bolts for easy install

### **Specifications**

- Fits Round Bars 19 30 mm (0.75 1.18 in)
- Fits Square Bars with Side Walls 16 22 mm Wide (0.63 0.87 in)
- Industry standard AMPS hole pattern for M4 screws
- Includes: M4 x 12mm screws, Lock Washers, Clamp Plate, Back Bracket, Allen Bolts, Flat Washers, and Allen wrench