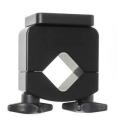

## Plastic Pipe Mount with AMPS Plate and Thumb Screws

Part #215969

\$75.99

For installation of devices on pipes and stays, for example most types of vehicles; motorcycles, boats, carts, stands, wheelchairs, airplanes etc. The mount has a mounting plate sized 50x42 mm with pre-drilled AMPSholes. The mount fits pipes with diameter 19 mm or 3/4 inch is the smallest diameter pipe or bar.

## **Features**

For installation of devices on pipes and stays, for example most types of vehicles; motorcycles, boats, carts, stands, wheelchairs, airplanes etc.

- Fits round bars: 29 40mm (1.14 1.57 in)
- Mounting plate sized 50 x 42mm with pre-drilled AMPS hole pattern