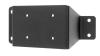

## Plastic Pipe Mount with AMPS Plate and Thumb Screws

Part #215969

\$75.99

For installation of devices on pipes and stays, for example most types of vehicles; motorcycles, boats, carts, stands, wheelchairs, airplanes etc. The mount has a mounting plate sized 50x42 mm with pre-drilled AMPSholes. The mount fits pipes with diameter 19 mm or 3/4 inch is the smallest diameter pipe or bar.

## **Features**

For installation of devices on pipes and stays, for example most types of vehicles; motorcycles, boats, carts, stands, wheelchairs, airplanes etc.

- Fits round bars: 29 40mm (1.14 1.57 in)
- Mounting plate sized 50 x 42mm with pre-drilled AMPS hole pattern