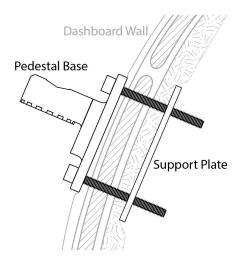

# Black Backing Plate, 4mm AMPS

Part #241419

\$19.99

When attaching a ProClip device holder or Pedestal Mount to a vehicle dashboard or other surface which lacks sufficient structural integrity to provide a stable mounting platform, we highly recommend the use of one of our Mount Reinforcement Plates for added stability and durability.

#### **Features**

Effectively reinforce your dashboard or other marginal device mount location with this strong pre-drilled metal plate.

- Reinforce Dashboard for Mobile Device Mounting
- Strong Metal Construction
- Pre-Drilled Threaded AMPS Holes