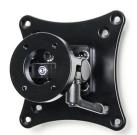

# **Heavy-Duty Pivot Mount with VESA Plate**

Part #241422

\$114.99

A pivoting VESA mounting plate for use with ProClip aluminum pedestal mounts. Can be attached to the top of any of our pedestal mounts to provide a 180 degree pivot to face either direction. Great for when a device needs to be seen by multiple users.

#### **Features**

A pivoting VESA mounting plate with AMPS base for use with ProClip aluminum pedestal mounts.

- 180 degree pivoting head for mounting VESA devices
- AMPS hole pattern on base to allow use with ProClip pedestals or any product that uses the AMPS hole pattern
- Easily accessible thumb lever allows you to lock pivot in place