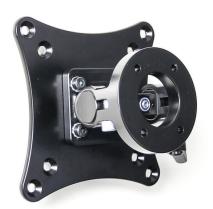

# **Heavy-Duty Pivot Mount with VESA Plate**

Part #241422

\$114.99

A pivoting VESA mounting plate for use with ProClip aluminum pedestal mounts. Can be attached to the top of any of our pedestal mounts to provide a 180 degree pivot to face either direction. Great for when a device needs to be seen by multiple users.

#### **Features**

A pivoting VESA mounting plate with AMPS base for use with ProClip aluminum pedestal mounts.

- 180 degree pivoting head for mounting VESA devices
- AMPS hole pattern on base to allow use with ProClip pedestals or any product that uses the AMPS hole pattern
- Easily accessible thumb lever allows you to lock pivot in place