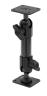

# **Heavy-Duty Pivot Mount with VESA Plate**

Part #241422

\$114.99

A pivoting VESA mounting plate for use with ProClip aluminum pedestal mounts. Can be attached to the top of any of our pedestal mounts to provide a 180 degree pivot to face either direction. Great for when a device needs to be seen by multiple users.

#### **Features**

A pivoting VESA mounting plate with AMPS base for use with ProClip aluminum pedestal mounts.

- 180 degree pivoting head for mounting VESA devices
- AMPS hole pattern on base to allow use with ProClip pedestals or any product that uses the AMPS hole pattern
- Easily accessible thumb lever allows you to lock pivot in place

#### **Specifications**

- Mounting Plate: Supports VESA 75 & 100
- Diameter of Circular Base: 64 mm (2.52 in)
- Height: 65 mm (2.56 in)
- Weight: 363g (0.8 lbs)