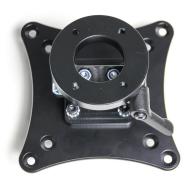

# **Heavy-Duty Pivot Mount with VESA Plate**

Part #241422

\$114.99

A pivoting VESA mounting plate for use with ProClip aluminum pedestal mounts. Can be attached to the top of any of our pedestal mounts to provide a 180 degree pivot to face either direction. Great for when a device needs to be seen by multiple users.

#### **Features**

A pivoting VESA mounting plate with AMPS base for use with ProClip aluminum pedestal mounts.

- 180 degree pivoting head for mounting VESA devices
- AMPS hole pattern on base to allow use with ProClip pedestals or any product that uses the AMPS hole pattern
- Easily accessible thumb lever allows you to lock pivot in place