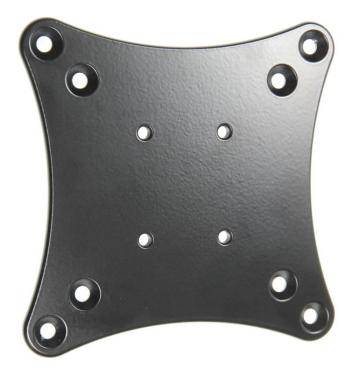

# VESA 75-100 to M4 AMPS -Aluminum Adapter Plate

Part #215987

\$39.99

The VESA ProClip adapter plate attaches to any existing 75mm and 100mm VESA mounting system to create a new flat mounting surface to allow the attachment of ProClip specific mounts and other mounts/devices.

#### **Features**

- Attaches to 75mm and 100mm existing VESA systems
- Pre-drilled 4mm threaded AMPS pattern holes to easily attach ProClip products

#### Includes:

- 4 4 mm machine screws for AMPS holes
- 4 4 mm machine screws with chamfered heads