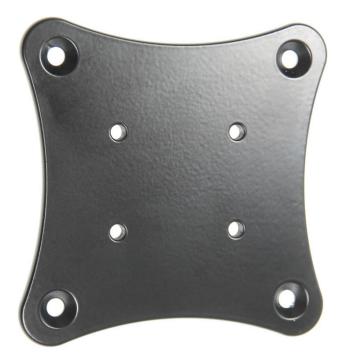

## VESA 75 to M4 AMPS -Aluminum Adapter Plate

Part #215988

\$25.99

The VESA ProClip adapter plate attaches to any existing 75mm VESA mounting system to create a new flat mounting surface to allow the attachment of ProClip specific mounts and other mounts/devices.

#### **Features**

- Attaches to 75mm existing VESA systems
- Made in Sweden from Durable Machined Aluminum
- 4 Pre-drilled and 4mm threaded AMPS pattern holes to easily attach ProClip products