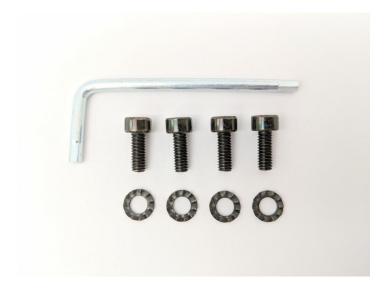

# M4 x 10mm High-Profile Cap Screws with Lock Washers (4 pk), Blk

Part #SK1040

\$9.99

These black cap screws and lock washers are an effective way to secure a Tilt-Swivel Base or Pedestal Mount Base to a 4 mm brass insert, (utilized in several of our ABS Bases or Adapter Plates) or to an M4 threaded metal plate, such as our Dashboard Back Plates or VESA plates.

#### **Features**

These black cap screws and lock washers are an effective way to secure a Tilt-Swivel Base or Pedestal Mount Base to a 4mm brass insert, (utilized in several of our ABS Bases or Adapter Plates) or to an M4 threaded metal plate, such as our Dashboard Back Plates or VESA plates.

- Use to attach a Tilt-Swivel Base or Pedestal Mount base to a 4mm brass insert or threaded metal plate
- Contents: 4 screws, 4 lock washers, 3 mm Allen key
- M4 Diameter
- 10 mm Thread
- 4 mm Head

#### **Specifications**

Drive: 3 mm HexDiameter: 4 mm

Thread Length: 10 mmHead Thickness: 4 mmFinish: Black Oxide