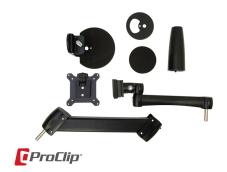

The end of the arm features an VESA 75/100 offset plate to allow any monitor, holder or cradle to be directly attached.

The included clamp mount fastens to the corner or edge of any desk or work surface.

- Swiveling arm supports VESA 75/100 Mounting Pattern for monitors, holders and devices.
- Includes a padded clamp to attach to a desk or flat surface.
- High quality metal construction is strong enough for larger devices and monitors.

#### **Features**

- Swiveling arm supports VESA 75/100 Mounting Pattern for monitors, holders and devices.
- Supports up to 17.5 Lbs.
- Includes a padded clamp to attach to a desk or flat surface.
- High quality metal construction is strong enough for larger devices and monitors.