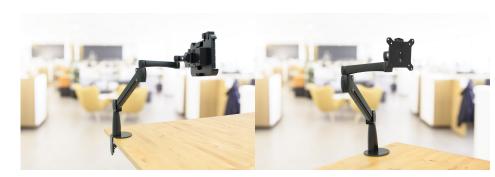

r best access and visibility.

The end of the arm features an VESA 75/100 offset plate to allow any monitor, holder or cradle to be directly attached.

The included clamp mount fastens to the corner or edge of any desk or work surface.

- Swiveling arm supports VESA 75/100 Mounting Pattern for monitors, holders and devices.
- Includes a padded clamp to attach to a desk or flat surface.
- High quality metal construction is strong enough for larger devices and monitors.

#### **Features**

- Swiveling arm supports VESA 75/100 Mounting Pattern for monitors, holders and devices.
- Supports up to 17.5 Lbs.
- Includes a padded clamp to attach to a desk or flat surface.
- High quality metal construction is strong enough for larger devices and monitors.

### Compatibility

## **Image Gallery**





# **Mounting Options**



**Pedestal Mounts** 



**Custom Vehicle Mounts** 



Forklift Mounts