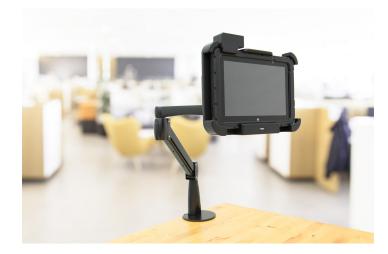

# **Articulating Arm Tablet Mount**

Part #100470

\$189.99

This product is designed to provide swinging arm that allows you to quickly and easily position the arm and attached device for best access and visibility.

The end of the arm features an VESA 75/100 offset plate to allow any monitor, holder or cradle to be directly attached.

The included clamp mount fastens to the corner or edge of any desk or work surface.

- Swiveling arm supports VESA 75/100 Mounting Pattern for monitors, holders and devices.
- Includes a padded clamp to attach to a desk or flat surface.
- High quality metal construction is strong enough for larger devices and monitors.

#### **Features**

- Swiveling arm supports VESA 75/100 Mounting Pattern for monitors, holders and devices.
- Supports up to 17.5 Lbs.
- Includes a padded clamp to attach to a desk or flat surface.
- High quality metal construction is strong enough for larger devices and monitors.