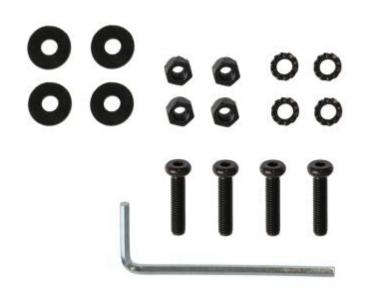

- Use to connect device holders without Tilt-Swivel directly to pedestal mounts
- 4 M4 x 18MM Hex 2.5MM head
- 4 M4 Locknut
- 4 M4 Washer (4.3MM x 12mm wide x 1mm thick)
- 4 M4 Toothed Washer
- 1 Allen Wrench Hex 2.5MM

#### **Specifications**

- 4 M4 x 18MM Hex 2.5MM head
- 4 M4 Locknut
- 4 M4 Washer (4.3MM x 12mm wide x 1mm thick)
- 4 M4 Toothed Washer
- 1 Allen Wrench Hex 2.5MM