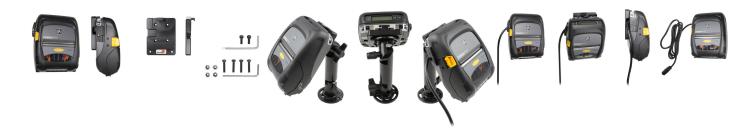

# Printer Mount Plate for Battery Eliminator for Zebra ZQ510/ZQ511/ZQ520/ZQ521

Part #216015

\$39.99

This printer mount plate offers an easy and secure way to mount your ZQ510 / ZQ511 / ZQ520 / ZQ521 printer. The plate features a notch to allow the battery eliminator to be used with the printer mounted to a vehicle or forklift.

#### **Features**

- Fits the ZQ510, ZQ511, ZQ520, ZQ521
- Provides the perfect mounting platform
- Pre-drilled holes for AMPS hole patterns
- Fits Battery Eliminator Cable
- Made of high-grade black ABS plastic

### **Image Gallery**