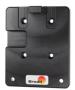

# Printer Mount Plate for Battery Eliminator for Zebra ZQ510/ZQ511/ZQ520/ZQ521

Part #216015

\$39.99

This printer mount plate offers an easy and secure way to mount your ZQ510 / ZQ511 / ZQ520 / ZQ521 printer. The plate features a notch to allow the battery eliminator to be used with the printer mounted to a vehicle or forklift.

#### **Features**

- Fits the ZQ510, ZQ511, ZQ520, ZQ521
- Provides the perfect mounting platform
- Pre-drilled holes for AMPS hole patterns
- Fits Battery Eliminator Cable
- Made of high-grade black ABS plastic

#### Compatibility

• Zebra ZQ510 ZQ511 ZQ520 ZQ521