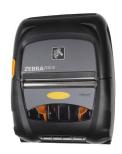

# Printer Mount Plate for Battery Eliminator for Zebra ZQ510/ZQ511/ZQ520/ZQ521

Part #216015

\$39.99

This printer mount plate offers an easy and secure way to mount your ZQ510 / ZQ511 / ZQ520 / ZQ521 printer. The plate features a notch to allow the battery eliminator to be used with the printer mounted to a vehicle or forklift.

#### **Features**

- Fits the ZQ510, ZQ511, ZQ520, ZQ521
- Provides the perfect mounting platform
- Pre-drilled holes for AMPS hole patterns
- Fits Battery Eliminator Cable
- Made of high-grade black ABS plastic

#### Compatibility

• Zebra ZQ510 ZQ511 ZQ520 ZQ521

### **Image Gallery**



## **Mounting Options**







ounts Custom Vehicle Mounts