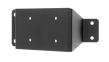

# Printer Mount Plate for Battery Eliminator for Zebra ZQ510/ZQ511/ZQ520/ZQ521

Part #216015

\$39.99

This printer mount plate offers an easy and secure way to mount your ZQ510 / ZQ511 / ZQ520 / ZQ521 printer. The plate features a notch to allow the battery eliminator to be used with the printer mounted to a vehicle or forklift.

#### **Features**

- Fits the ZQ510, ZQ511, ZQ520, ZQ521
- Provides the perfect mounting platform
- Pre-drilled holes for AMPS hole patterns
- Fits Battery Eliminator Cable
- Made of high-grade black ABS plastic