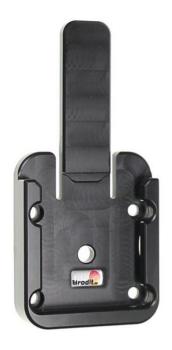

# **Quick Release Dock Female** with 45mm Release Lever

Part #241315

\$29.99

The ProClip Quick Release Dock works with any ProClip device holder with a Tilt Swivel. Easily remove a holder from its mounting location without the use of tools.

#### **Features**

- 45 mm Extended release tab for easy device removal
- Allows you to easily remove device holders
- Fits all ProClip Device Holders with male Speed Clip or Quick Release Power Dock

#### **Specifications**

- 1 Quick Release Dock Female
- 4 Machine Screws and Nuts included
- 4 Self Tapping Screws
- 1 Torx key included