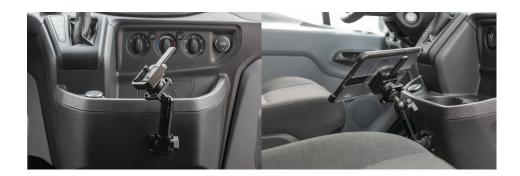

# **Quick Release Dock Female** with 45mm Release Lever

Part #241315

\$29.99

The ProClip Quick Release Dock works with any ProClip device holder with a Tilt Swivel. Easily remove a holder from its mounting location without the use of tools.

#### **Features**

- 45 mm Extended release tab for easy device removal
- Allows you to easily remove device holders
- Fits all ProClip Device Holders with male Speed Clip or Quick Release Power Dock

#### **Specifications**

- 1 Quick Release Dock Female
- 4 Machine Screws and Nuts included
- 4 Self Tapping Screws
- 1 Torx key included

### Compatibility

## **Image Gallery**



## **Mounting Options**







**Custom Vehicle Mounts** 



Forklift Mounts