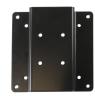

## VESA Adapter Plate Recessed Metal with AMPS Hole Pattern

Part #216042

\$44.99

The VESA ProClip adapter plate attaches to any existing 75mm and 100mm VESA mounting system to create a new recessed mounting surface to allow the attachment of ProClip specific mounts and other mounts/devices.

#### **Features**

- Attaches to any existing VESA 75mm or 100mm mounting system
- Use to create a new recessed mounting surface to allow the attachment of ProClip specific holders
- 4 pre-drilled AMPS pattern pilot holes to attach ProClip holders more securely
- 5 mm Diameter Holes accommodate up to M5 screws

### **Specifications**

- VESA 75 and 100 mounting holes
- 5 mm Diameter Holes accommodate up to M5 screws
- 4 pre-drilled AMPS pattern holes for selftapping screws
- Made in Sweden from High Grade Steel