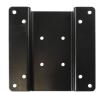

## VESA Adapter Plate Recessed Metal with AMPS Hole Pattern

Part #216042

\$44.99

The VESA ProClip adapter plate attaches to any existing 75mm and 100mm VESA mounting system to create a new recessed mounting surface to allow the attachment of ProClip specific mounts and other mounts/devices.

#### **Features**

- Attaches to any existing VESA 75mm or 100mm mounting system
- Use to create a new recessed mounting surface to allow the attachment of ProClip specific holders
- 4 pre-drilled AMPS pattern pilot holes to attach ProClip holders more securely
- 5 mm Diameter Holes accommodate up to M5 screws

### **Specifications**

- VESA 75 and 100 mounting holes
- 5 mm Diameter Holes accommodate up to M5 screws
- 4 pre-drilled AMPS pattern holes for selftapping screws
- Made in Sweden from High Grade Steel