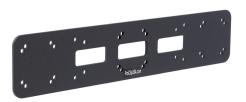

# Heavy Duty Steel Extension Plate

Part #216044

\$34.99

This Extension Plate has pre-drilled holes for the AMPS hole pattern. This allows additional holders to be added to existing mounts. It features up to 5 positions in either portrait or landscape orientation. Additional holes allow for cables to be run through the plate for a clean installation.

#### **Features**

- Extension plate allows an additional device holder to be added
- Multiple Locations for AMPS hole pattern mounts
- Made from durable steel
- 11.8 in (30 cm) x 2.36 in (6 cm) x .12 in (3 mm)