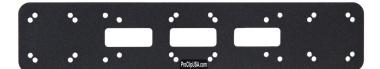

# Heavy Duty Steel Extension Plate

Part #216044

\$34.99

This Extension Plate has pre-drilled holes for the AMPS hole pattern. This allows additional holders to be added to existing mounts. It features up to 5 positions in either portrait or landscape orientation. Additional holes allow for cables to be run through the plate for a clean installation.

#### **Features**

- Extension plate allows an additional device holder to be added
- Multiple Locations for AMPS hole pattern mounts
- Made from durable steel
- 11.8 in (30 cm) x 2.36 in (6 cm) x .12 in (3 mm)