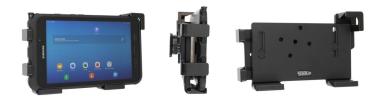

# Adjustable Tablet Holder - 7 to 10 Inch

Part #241600

\$149.99

This cradle is made to fit a tablet with a case up to 15mm thick. It is a high-quality custom-made cradle with a neat and discreet design. Easily snap your device in and out of the cradle. No more fumbling around for your device in the cup cradle or passenger seat. Provides for safer driving when viewing, accessing and operating your device in the vehicle.

#### **Features**

- Fits most 7 10 inch tablets with a case (up to 15 mm thick)
- Easily slide device in and out of cradle with spring action corner
- Width adjustment 7.25 10.2 in (185 260 mm)
- Height adjustment 4.25 7.2 in (108 185 mm)