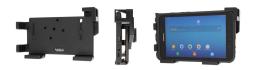

# Adjustable Tablet Holder - 7 to 10 Inch

Part #241600

\$149.99

This cradle is made to fit a tablet with a case up to 15mm thick. It is a high-quality custom-made cradle with a neat and discreet design. Easily snap your device in and out of the cradle. No more fumbling around for your device in the cup cradle or passenger seat. Provides for safer driving when viewing, accessing and operating your device in the vehicle.

#### **Features**

- Fits most 7 10 inch tablets with a case (up to 15 mm thick)
- Easily slide device in and out of cradle with spring action corner
- Width adjustment 7.25 10.2 in (185 260 mm)
- Height adjustment 4.25 7.2 in (108 185 mm)