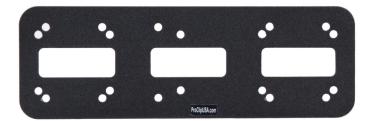

# Heavy-Duty Short Steel Extension Plate

Part #216076

\$44.99

This Extension Plate has pre-drilled holes for the AMPS hole pattern. This allows additional holders to be added to existing mounts. It features up to 3 positions in either portrait or landscape orientation. Additional holes allow for cables to be run through the plate for a clean installation.

#### **Features**

- Extension plate allows an additional device holder to be added
- Multiple Locations for AMPS hole pattern mounts
- Made from durable steel
- 7.28 in (18.5 cm) x 2.36 in (6 cm) x .12 in (3 mm)