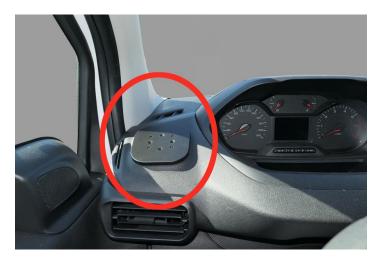

# Left Mount - Extra-Strength

Part #213553

\$54.99

This ProClip Left mount is custom-made for your vehicle starting in 2019. (see compatibility tab for full list of years and models) The mount attaches near the driver's side A-Pillar. Combine with a ProClip device holder to make a custom mounting solution for your phone or GPS. The ProClip Left Mount clips tightly into the seams of the dash in seconds. No drilling holes or dismantling required.

## **Features**

This ProClip Left mount is custom-made for your vehicle. The mount attaches near the driver's side A-Pillar.

- Left Mount: For mounting a device to the left of the driver; most popular mount for GPS devices
- No damage: Fits into existing seams; no drilling or modifying required