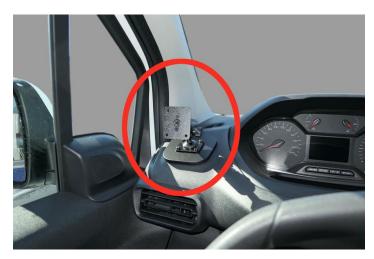

# Left Mount - Extra-Strength with Pedestal

Part #213554

\$99.99

This ProClip Left mount is custom-made for your vehicle starting in 2019. (see compatibility tab for full list of years and models) The mount attaches near the driver's side A-Pillar. Combine with a ProClip device holder to make a custom mounting solution for your phone or GPS. The ProClip Left Mount clips tightly into the seams of the dash in seconds. No drilling holes or dismantling required.

#### **Features**

This ProClip Left mount is custom-made for your vehicle. The mount attaches near the driver's side A-Pillar.

- Left Mount: For mounting a device to the left of the driver; most popular mount for GPS devices
- No damage: Fits into existing seams; no drilling or modifying required