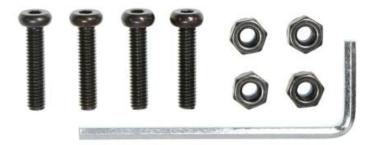

# M4 x 18mm Hex Cap Screws with Nyloc Nuts (4 pk), Blk

Part #100132

\$3.99

These machine screws feature a low profile head to mount flush against the back plate of holders and cradles.

#### **Features**

These machine screws feature a low profile head to mount flush against the back plate of holders and cradles.

- Use to connect device holders without Tilt-Swivel directly to pedestal mounts
- Use to attach Move Clips
- Pkg Contents: 4 screws, 4 nuts, Allen Wrench

#### **Specifications**

Drive: 2.5mm HexDiameter: M4 (4mm)Thread Length: 18mmHead Thickness: 3mm

Finish: Black OxideNuts: M4 Nyloc