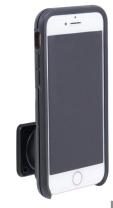

# Rail Mount for OtterBox uniVERSE

Part #241631

\$39.99

This high quality mount is designed to fit phones with OtterBox uniVERSE cases. Simply snap your phone into place on the rail mount for a secure fit. The tilt-swivel allows you to rotate in portrait and landscape views and angle the device 15-degrees in any direction. No need to switch mounts for different phones, the ProClip Rail Mount with Tilt-Swivel fits all phones using the OtterBox uniVERSE cases.

#### **Features**

- Fits any phone with the OtterBox uniVERSE case
- Holder rotates and swivels for best viewing angles

### Compatibility

## **Image Gallery**





Apple iPhone 8

Built for UniVERSE

## **Mounting Options**



**Pedestal Mounts** 



**Custom Vehicle Mounts** 



Forklift Mounts