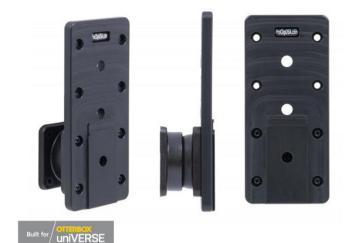

# Rail Mount for OtterBox uniVERSE

Part #241631

\$39.99

This high quality mount is designed to fit phones with OtterBox uniVERSE cases. Simply snap your phone into place on the rail mount for a secure fit. The tilt-swivel allows you to rotate in portrait and landscape views and angle the device 15-degrees in any direction. No need to switch mounts for different phones, the ProClip Rail Mount with Tilt-Swivel fits all phones using the OtterBox uniVERSE cases.

#### **Features**

- Fits any phone with the OtterBox uniVERSE case
- Holder rotates and swivels for best viewing angles