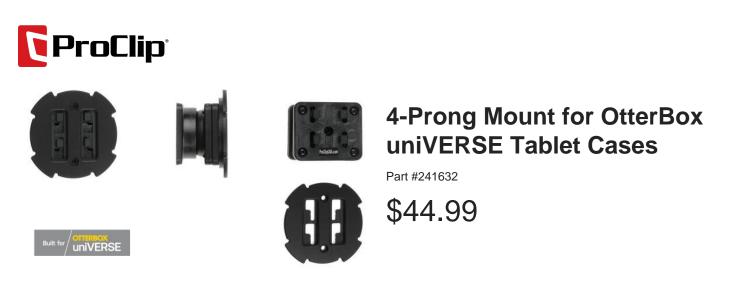

This high quality mount is designed to fit tablets with Otterbox uniVERSE cases. The ProClip 4-Prong Mount provides a secure mount for your tablet by simply snapping it into place. The Tilt-Swivel allows you to rotate in portrait and landscape views and angle the device 15-degrees in any direction. No need to switch mounts for different tablets, the ProClip 4-Prong Center Mount with Tilt-Swivel fits all tablets using the Otterbox uniVERSE cases.

## Features

- Fits any OtterBox uniVERSE tablet case
- Holder rotates and swivels for best viewing angles