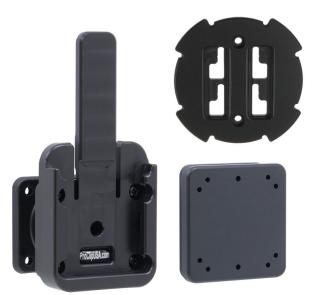

# Quick Release Dock for OtterBox uniVERSE

Part #241636

\$69.99

This Quick Release Dock works with any OtterBox uniVERSE Tablet case. (sold separately) Easily dock and remove your tablet from its mounting location without the use of tools.

#### **Features**

- 40 mm extended release tab for easy device removal
- Allows you to switch between OtterBox uniVERSE and ProClip device holders without changing the mount
- Requires an OtterBox uniVERSE with 4-Prong female plate installed (sold separately)

### **Specifications**

- 1 Quick Release Dock
- 1 Male Block
- 4 Machine Screws and Nuts
- 4 Self Tapping Screws