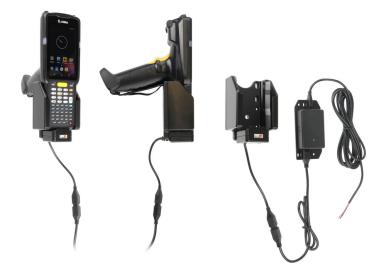

# Hard-Wired Charging Cradle

Part #216085

\$249.99

This vehicle cradle provides a convenient location for your device while charging it. This design accommodates the standard model as well as the gun format and the turret/rotating top model.

#### **Features**

- Custom fit to bare device
- Accommodates standard, gun and turret models
- AMPS hole pattern for attachment to any mount

#### **Specifications**

- Charging cable permanently attached to holder
- Hard wire to 12 / 24 V vehicle power sources
- Black box converts from 12/24 V to 5.4 V 2.7 A output
- LED illuminated power indicator