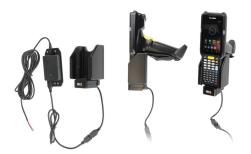

# Hard-Wired Charging Cradle

Part #216085

\$249.99

This vehicle cradle provides a convenient location for your device while charging it. This design accommodates the standard model as well as the gun format and the turret/rotating top model.

#### **Features**

- Custom fit to bare device
- Accommodates standard, gun and turret models
- AMPS hole pattern for attachment to any mount

#### **Specifications**

- Charging cable permanently attached to holder
- Hard wire to 12 / 24 V vehicle power sources
- Black box converts from 12/24 V to 5.4 V 2.7 A output
- LED illuminated power indicator