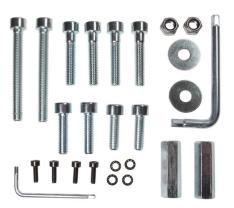

#### **Features**

- Works perfectly on the roll bar of a forklift
- The forklift mount can be mounted on square surfaces
- Multiple sets of AMPS holes makes the fitting of a ProClip Pedestal base easy
- Comes with complete set of screws in various sizes, allowing for the forklift mount to span 0.2 In. to 5 In. (130 mm to 5 mm)