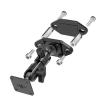

# Heavy-Duty Clamp Mount, AMPS, No Arm, 5 x 5.125 In. Clamp

Part #216091

\$99.99

Perfect for use with all types of forklifts. This version is 5 inches wide and fits larger flat bars. Keep everything in plain sight when you need it and out of the way when you don't. Attach a custom ProClip device holder directly to the face plate or add a ProClip Pedestal Mount for even more flexibility.

#### **Features**

- Works perfectly on the roll bar of a forklift
- The forklift mount can be mounted on square surfaces
- Multiple sets of AMPS holes makes the fitting of a ProClip Pedestal base easy
- Comes with complete set of screws in various sizes, allowing for the forklift mount to span 0.2 In. to 5 In. (130 mm to 5 mm)