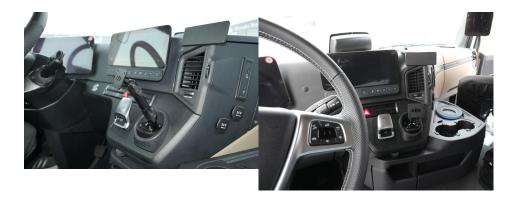

Holder NOT included, sold separately.

Comes with a pre-drilled hole pattern for device attachment (might not be shown in photo). This is a suggested placement pattern only. A device holder can easily be attached anywhere on the face plate.

**Notice:** Consider how the device, or horizontal position, will fit the location and could interfere with other vehicle functions.

Standard website promos do not apply to this item.

#### **Features**

The ProClip Angled Mount is custom made for your Mercedes Benz. This mount attaches in the center console cup holder.

- Angled Mount: Keep your device down and out of the way; while still keeping it within reach
- **Pedestal:** Includes a pedestal mount for rugged device mounting

### Compatibility

#### Specifications

base

### **Image Gallery**



## **Mounting Options**



**Pedestal Mounts** 





**Custom Vehicle Mounts** 

Forklift Mounts