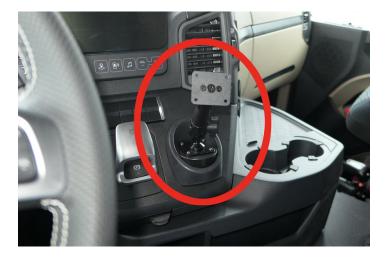

# Angled Mount - Extra-Strength

Part #213559

\$104.99

This ProClip Dash Mount is custom made for your Mercedes Benz starting in 2020 (see compatibility tab for full list of models and years). This mount attaches in the center console cup holder. Combine with a ProClip device holder to make a custom mounting solution for your phone or GPS.

#### **Features**

The ProClip Angled Mount is custom made for your Mercedes Benz. This mount attaches in the center console cup holder.

- Angled Mount: Keep your device down and out of the way; while still keeping it within reach
- **Pedestal:** Includes a pedestal mount for rugged device mounting