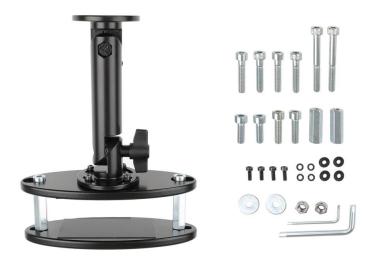

- Solid-core aluminum for exceptional strength
- Smaller teeth than our super-duty pedestals for more adjustment options
- The forklift mount can be mounted on square surfaces, perfect for forklift cages
- Not compatible with ProClip Super-Duty pedestals

### **Specifications**

- Color: Black
- Material: Aluminum
- Pedestal has a 90 degree offset to allow more adjustment options
- Round base plates with multiple AMPS mounting positions
- Comes with complete set of screws in various sizes, allowing for the forklift mount to span from 130mm to 5mm