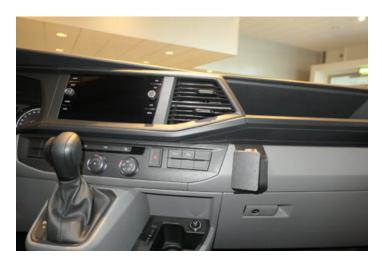

## **Angled Mount**

Part #855588

\$39.99

This ProClip Angled Dash Mount is custom-made for your Volkswagen starting from 2020 (see compatibility tab for full list of years). This mount attaches to the right of the climate controls. Combine with a ProClip device holder to make a custom mounting solution for your phone or GPS. The ProClip Angled Dash Mount clips tightly into the seams of the dashboard in seconds. No drilling holes or dismantling of the dashboard is required.

#### Device Holder NOT included, sold separately.

**Notice:** Consider how the device, or horizontal position, will fit the location and could interfere with other vehicle functions.

#### **Features**

This ProClip Dash Mount is custom made for your VW. This mount attaches to the right of the climate controls.

- Angled Mount: Keep your device down and out of the way; while still keeping it within reach
- No damage: Fits into existing seams; no drilling or modifying required