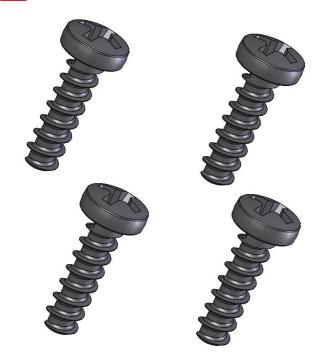

# **Tapping Screws, Flat Tipped, 8mm Thread, 4-pack**

Part #100169

\$4.99

These black Philips screws are designed to attach quick release docks to holders, printer mounts and other ProClip products. The flat tip ensures that the screw does not dimple plastic components when fastened securely.

#### **Features**

- M2 Self-Tapping Screws
- 8MM Long, flat tip.
- Used for attaching quick release docks and other components to holders.

#### **Specifications**

• Drive: #1 Philips

• Diameter: 2mm

• Thread Length: 8mm

• Finish: Black Oxide