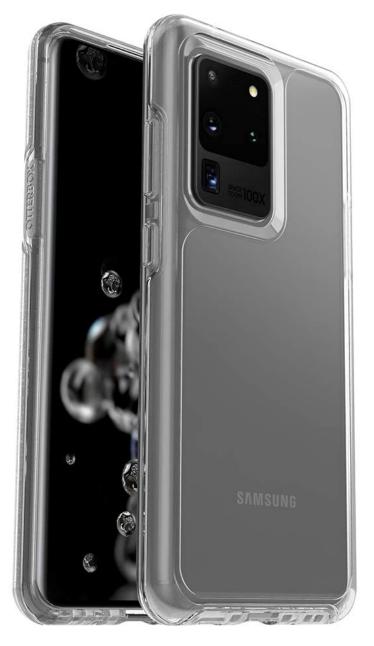

# OtterBox Symmetry for Samsung Galaxy S20 Ultra -Clear

Part #100997

\$9.99

Get a stylish and sleek, yet protective phone case with the OtterBox Symmetry. This slim case offers protection for your day-to-day adventures. The slim profile showcases the design of your phone and the clear back highlights your phone's stylish color.

#### **Features**

Get a stylish and sleek, yet protective phone case with the OtterBox Symmetry. This slim case offers protection for your day-to-day adventures. The slim profile showcases the design of your phone and the clear back highlights your phone's stylish color.

### **Image Gallery**