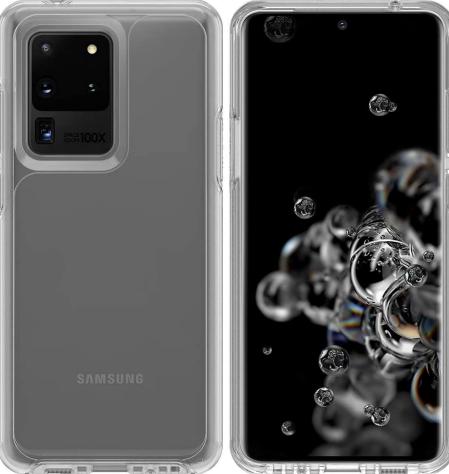

# OtterBox Symmetry for Samsung Galaxy S20 Ultra -Clear

Part #100997

\$9.99

Get a stylish and sleek, yet protective phone case with the OtterBox Symmetry. This slim case offers protection for your day-to-day adventures. The slim profile showcases the design of your phone and the clear back highlights your phone's stylish color.

#### **Features**

Get a stylish and sleek, yet protective phone case with the OtterBox Symmetry. This slim case offers protection for your day-to-day adventures. The slim profile showcases the design of your phone and the clear back highlights your phone's stylish color.

### **Image Gallery**