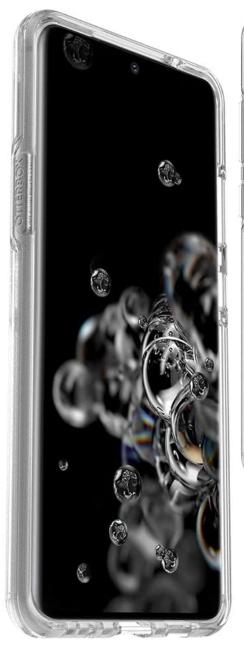

# OtterBox Symmetry for Samsung Galaxy S20 Ultra -Clear

Part #100997

\$9.99

Get a stylish and sleek, yet protective phone case with the OtterBox Symmetry. This slim case offers protection for your day-to-day adventures. The slim profile showcases the design of your phone and the clear back highlights your phone's stylish color.

#### **Features**

Get a stylish and sleek, yet protective phone case with the OtterBox Symmetry. This slim case offers protection for your day-to-day adventures. The slim profile showcases the design of your phone and the clear back highlights your phone's stylish color.

### **Image Gallery**