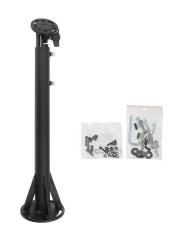

# 16.5 to 22 In. Heavy-Duty Telescoping Mount

Part #241717

\$229.99

**Superior Construction** - Constructed from durable steel and aluminum, this mount includes small interlocking teeth that provide maximum device stability.

**Adjustable Height** - It features a telescoping design, adjustable from 16.5 In. (420 mm) to 22 In. (560 mm), allowing for customizable height to suit your needs.

**Perfect Angles** - A single wingnut allows you to easily adjust your device into 16 different locking positions, while the round AMPS base plate with screw slots enables you to rotate the device when attaching it to flat surfaces.

#### **Features**

ProClip®

- Heavy-duty construction made from steel and aluminum
- Telescoping adjusts from 16.5 In. (420 mm) to 22 In. (560 mm)
- Small interlocking teeth provide maximum device stability
- Easily adjustable with 16 different locking positions
- Round AMPS base plate (6mm screw slots) attach to any flat surface
- Includes M6 and M4 fasteners