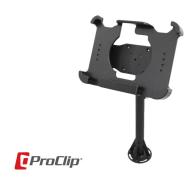

ustable Height** - It features a telescoping design, adjustable from 16.5 In. (420 mm) to 22 In. (560 mm), allowing for customizable height to suit your needs.

**Perfect Angles** - A single wingnut allows you to easily adjust your device into 16 different locking positions, while the round AMPS base plate with screw slots enables you to rotate the device when attaching it to flat surfaces.

#### **Features**

ProClip®

- Heavy-duty construction made from steel and aluminum
- Telescoping adjusts from 16.5 In. (420 mm) to 22 In. (560 mm)
- Small interlocking teeth provide maximum device stability
- Easily adjustable with 16 different locking positions
- Round AMPS base plate (6mm screw slots) attach to any flat surface
- Includes M6 and M4 fasteners

### Compatibility

# **Image Gallery**



## **Mounting Options**



**Pedestal Mounts** 



**Custom Vehicle Mounts** 



Forklift Mounts