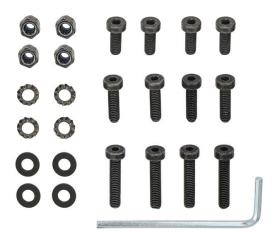

### **Universal Fastener Pack**

Part #100223

\$9.99

These low profile machine screw pack includes flat washers, lock washers and lock nuts. It can be used to secure a ProClip Holder or Tilt-Swivel Base to various mounts, threaded plates and more.

Each screw uses a low profile top to fit flush and not protrude out of the end of the holder.

Includes 3 lengths to ensure a perfect fit without excessive amounts of screw thread sticking out of the end.

#### **Features**

- Ideal for attaching a Device Cradle to a ProClip Pedestal
- M4 Bolts in 3 Lengths
- Allen Wrench 2.5 mm

#### **Package Contains:**

- 12x M4 Bolts in Three Lengths:
  - o 10 mm Length x4
  - o 14 mm Length x4
  - o 20 mm Length x4
- Lock Nuts x4
- Flat Washer x4
- Lock Washer x4
- Allen Wrench 2.5 mm