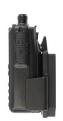

## **Standard Holder**

Part #710184

\$64.99

This Holder is a high quality custom made holder with a neat and discreet design. It keeps your device in an upright position for better reception. Easily slide your device in/out of the holder. No more fumbling around for your device. Provides for safer driving when viewing, accessing and operating your device in your vehicle.

## **Features**

- Custom fit to your bare device
- Does not angle or rotate; providing a solid mounting platform
- Combine with a ProClip vehicle mount for a full mounting solution