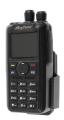

## **Standard Holder**

Part #710184

\$64.99

This Holder is a high quality custom made holder with a neat and discreet design. It keeps your device in an upright position for better reception. Easily slide your device in/out of the holder. No more fumbling around for your device. Provides for safer driving when viewing, accessing and operating your device in your vehicle.

## **Features**

- Custom fit to your bare device
- Does not angle or rotate; providing a solid mounting platform
- Combine with a ProClip vehicle mount for a full mounting solution