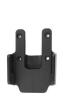

## **Standard Holder**

Part #710184

\$64.99

This Holder is a high quality custom made holder with a neat and discreet design. It keeps your device in an upright position for better reception. Easily slide your device in/out of the holder. No more fumbling around for your device. Provides for safer driving when viewing, accessing and operating your device in your vehicle.

## **Features**

- Custom fit to your bare device
- Does not angle or rotate; providing a solid mounting platform
- Combine with a ProClip vehicle mount for a full mounting solution