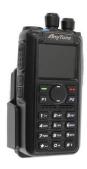

## **Standard Holder**

Part #710184

\$64.99

This Holder is a high quality custom made holder with a neat and discreet design. It keeps your device in an upright position for better reception. Easily slide your device in/out of the holder. No more fumbling around for your device. Provides for safer driving when viewing, accessing and operating your device in your vehicle.