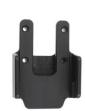

## **Standard Holder**

Part #710184

\$64.99

This Holder is a high quality custom made holder with a neat and discreet design. It keeps your device in an upright position for better reception. Easily slide your device in/out of the holder. No more fumbling around for your device. Provides for safer driving when viewing, accessing and operating your device in your vehicle.

## **Features**

- Custom fit to your bare device
- Does not angle or rotate; providing a solid mounting platform
- Combine with a ProClip vehicle mount for a full mounting solution