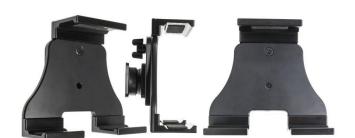

### Small Spring Loaded Adjustable Tablet Holder -Thick Devices

Part #511971

\$109.99

This adjustable cradle is designed to fit most 7-10 inch tablets and with or without a case. The cradle is designed with the intention to leave as much space open to be able to access the charging port, headphone plug and buttons on your tablet.

Once the cradle is adjusted for the right size it will allow you to easily insert and remove the device with a spring that secures the tablet against the padded top and bottom of the cradle.

The included Tilt-Swivel allows the viewing angle to be adjusted up to 15 degrees to ensure the best possible viewing angle.

### **Features**

- Works with or without case, device can be 1 1/8 Inch Thick (30mm)
- Height adjustment 4 5/8 -5 7/8 inches (120-150 mm)
- Top and bottom arms have padded cushions for added friction to ensure a secure fit
- Rotate between portrait and landscape view