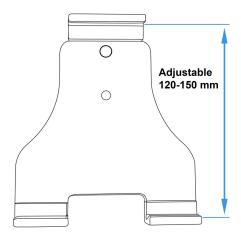

### **Features**

- Works with or without case, device can be 1 1/8 Inch Thick (30mm)
- Height adjustment 4 5/8 -5 7/8 inches (120-150 mm)
- Top and bottom arms have padded cushions for added friction to ensure a secure fit
- Rotate between portrait and landscape view

#### **Sizing Specs:**

Height adjustment 4 5/8 -5 7/8 inches (120-150 mm)