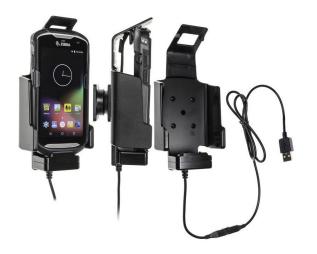

## Top Support Charging Cradle with USB Cable for Zebra TC51/TC52/52x/TC56/TC57 with Rugged Boot

Part #241755

This charging cradle The Zebra TC5x series of mobile computer. It features a durable pogo pin connector that ensures reliable docking and charging. The included top support ensures the device stays firmly in the cradle through heavy vibration events like forklifts on rough floors and vehicles going off road.

## Features

- Custom fit to device with rugged boot
- Top support for more secure fit
- Angle holder 15 degrees in any direction
- USB-A Cable for easy charging to USB ports.
- AMPS hole pattern for attachment to any mount

## Compatibility

- Zebra TC51
- Zebra TC52/52x
- Zebra TC52/52x
- Zebra TC56
- Zebra TC57