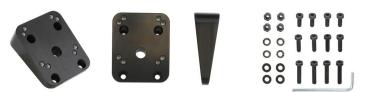

# Heavy-Duty Aluminum 15 Degree Wedge

Part #216183

\$39.99

Increase the angle of your Holder an additional 15 degrees by placing this Wedge between the Holder and the Vehicle Mount.

#### **Features**

- Adds an additional 15 degrees of angle to your mounting surface
- Can be attached between a mount and a holder
- Heavy Duty Aluminum design for heavy devices
- Includes M4 thread AMPS pattern in vertical and horizontal position
- M4 through holes allow mounting to pedestals, wall mounts, and more.