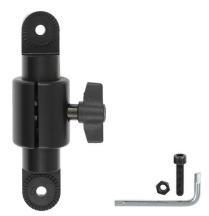

# Heavy-Duty 5 In. Rod with Swivel

Part #216162

\$89.99

The Heavy Duty Swivel Mount attaches to any ProClip Heavy Duty Forklift Mount or Pedestal with small teeth.

The swivel is 6.14 In. long, but only adds 5 In. of length to any existing pedestal it is added to.

This swivel rotates 360 degrees on the center section and includes a wingnut to quickly loosen and adjust or a locknut to keep it secured in the preferred position.

This swivel does not include any plates and is designed to be inserted into an existing forklift or heavy duty mount.

#### **Features**

- Pedestal Base NOT Included
- AMPS Compatible Mounting Plates
- Swiveling Center Section
- Adds 5 In. of Length to existing pedestals
- Fits ProClip Heavy-Duty Mounts and Forklift Mounts with Small Teeth