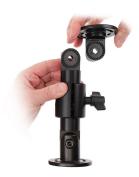

# Heavy-Duty 5 In. Rod with Swivel

Part #216162

\$89.99

The Heavy Duty Swivel Mount attaches to any ProClip Heavy Duty Forklift Mount or Pedestal with small teeth.

The swivel is 6.14 In. long, but only adds 5 In. of length to any existing pedestal it is added to.

This swivel rotates 360 degrees on the center section and includes a wingnut to quickly loosen and adjust or a locknut to keep it secured in the preferred position.

This swivel does not include any plates and is designed to be inserted into an existing forklift or heavy duty mount.

#### **Features**

- Pedestal Base NOT Included
- AMPS Compatible Mounting Plates
- Swiveling Center Section
- Adds 5 In. of Length to existing pedestals
- Fits ProClip Heavy-Duty Mounts and Forklift Mounts with Small Teeth