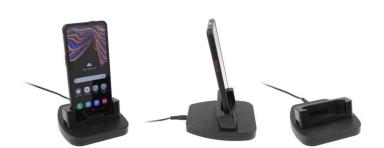

# **Desktop Charging Dock**

Part #216125

\$179.99

This single slot charging docks provides a convenient location to both view and charge the device while at a desk.

The dock uses pogo pin connections to provide reliable charging without the wear and tear of plugging cables into the device. This provides one handed operation to dock and undock the device.

#### **Features**

- Fits bare device without a case
- Charges with Pogo Pins
- Includes multi-country wall power adapter