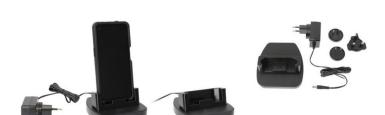

# **Desktop Charging Dock for OtterBox uniVerse**

Part #216190

\$144.99

This single slot charging docks provides a convenient location to both view and charge the device while at a desk.

The dock uses pogo pin connections to provide reliable charging without the wear and tear of plugging cables into the device. This provides one handed operation to dock and undock the device.

#### **Features**

- Fits device in OtterBox uniVERSE Case
- Charges with Pogo Pins
- · Includes multi-country wall power adapter