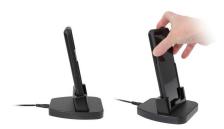

# **Desktop Charging Dock for OtterBox uniVerse**

Part #216190

\$144.99

This single slot charging docks provides a convenient location to both view and charge the device while at a desk.

The dock uses pogo pin connections to provide reliable charging without the wear and tear of plugging cables into the device. This provides one handed operation to dock and undock the device.

#### **Features**

- Fits device in OtterBox uniVERSE Case
- Charges with Pogo Pins
- · Includes multi-country wall power adapter