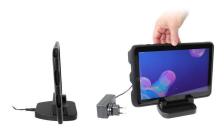

# Single-Slot Desktop Charging Dock

Part #216188

\$179.99

This single slot charging docks provides a convenient location to both view and charge the tablet while at a desk.

The dock uses pogo pin connections to provide reliable charging without the wear and tear of plugging cables into the device. This provides one handed operation to dock and undock the tablet.

#### **Features**

- Fits device with original case
- Charges with Pogo Pins
- Includes multi-country wall power adapter