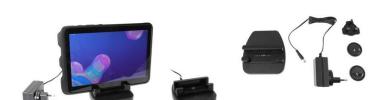

# Single-Slot Desktop Charging Dock

Part #216188

\$179.99

This single slot charging docks provides a convenient location to both view and charge the tablet while at a desk.

The dock uses pogo pin connections to provide reliable charging without the wear and tear of plugging cables into the device. This provides one handed operation to dock and undock the tablet.

#### **Features**

- Fits device with original case
- Charges with Pogo Pins
- Includes multi-country wall power adapter