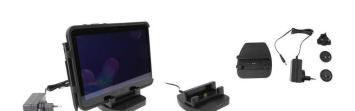

# **Desktop Charging Dock**

Part #216189

\$149.99

This single slot charging docks provides a convenient location to both view and charge the tablet while at a desk.

The dock uses pogo pin connections to provide reliable charging without the wear and tear of plugging cables into the device. This provides one handed operation to dock and undock the tablet.

#### **Features**

- Fits tablet in OtterBox uniVERSE case
- Charges with Pogo Pins
- Includes multi-country wall power adapter