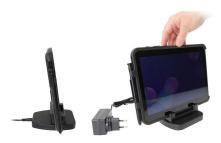

# **Desktop Charging Dock**

Part #216189

\$149.99

This single slot charging docks provides a convenient location to both view and charge the tablet while at a desk.

The dock uses pogo pin connections to provide reliable charging without the wear and tear of plugging cables into the device. This provides one handed operation to dock and undock the tablet.

#### **Features**

- Fits tablet in OtterBox uniVERSE case
- Charges with Pogo Pins
- Includes multi-country wall power adapter