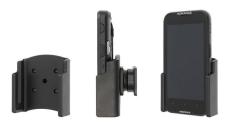

# Non-Charging Cradle for Datalogic Memor 10 - Bare Device

Part #711227

\$49.99

This is a high quality custom non-charing cradle is designed to fit the Datalogic Memor 10.

This keeps the device facing the operator and features the AMPS hole pattern, which is industry standard for mounting equipment in vehicles and moving applications. This holder will attach to any compatible pedestal, forklift mount or vehicle mount.

#### **Features**

- Fits Bare Device
- Includes Tilt-Swivel for 15 Degree Adjustment and Rotation
- One-Handed Docking and Undocking

### Compatibility

• Datalogic Memor 10