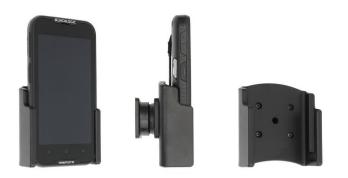

# Non-Charging Cradle for Datalogic Memor 10 - Bare Device

Part #711227

\$49.99

This is a high quality custom non-charing cradle is designed to fit the Datalogic Memor 10.

This keeps the device facing the operator and features the AMPS hole pattern, which is industry standard for mounting equipment in vehicles and moving applications. This holder will attach to any compatible pedestal, forklift mount or vehicle mount.

#### **Features**

- Fits Bare Device
- Includes Tilt-Swivel for 15 Degree Adjustment and Rotation
- One-Handed Docking and Undocking

### Compatibility

• Datalogic Memor 10