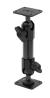

# Non-Charging Cradle for Datalogic Memor 10 with Rugged Boot

Part #711228

\$49.99

This is a high quality custom non-charging cradle is designed to fit the Datalogic Memor 10 with the Protective Boot.

This keeps the device facing the operator and features the AMPS hole pattern, which is industry standard for mounting equipment in vehicles and moving applications. This holder will attach to any compatible pedestal, forklift mount or vehicle mount.

#### **Features**

- Fits Device with Protective Boot
- Includes Tilt-Swivel for 15 Degree Adjustment and Rotation
- One-Handed Docking and Undocking