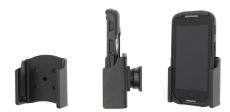

# Non-Charging Cradle for Datalogic Memor 10 with Rugged Boot

Part #711228

\$49.99

This is a high quality custom non-charging cradle is designed to fit the Datalogic Memor 10 with the Protective Boot.

This keeps the device facing the operator and features the AMPS hole pattern, which is industry standard for mounting equipment in vehicles and moving applications. This holder will attach to any compatible pedestal, forklift mount or vehicle mount.

#### **Features**

- Fits Device with Protective Boot
- Includes Tilt-Swivel for 15 Degree Adjustment and Rotation
- One-Handed Docking and Undocking

### **Compatibility**

• Datalogic Memor 10