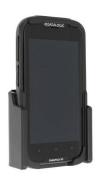

# Non-Charging Cradle for Datalogic Memor 10 with Rugged Boot

Part #711228

\$49.99

This is a high quality custom non-charging cradle is designed to fit the Datalogic Memor 10 with the Protective Boot.

This keeps the device facing the operator and features the AMPS hole pattern, which is industry standard for mounting equipment in vehicles and moving applications. This holder will attach to any compatible pedestal, forklift mount or vehicle mount.

#### **Features**

- Fits Device with Protective Boot
- Includes Tilt-Swivel for 15 Degree Adjustment and Rotation
- One-Handed Docking and Undocking

### **Compatibility**

• Datalogic Memor 10