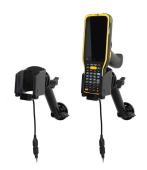

# Cig-Plug Charging Cradle for CipherLab RK95

Part #712223

\$204.99

This is a high quality custom made charging holder designed specifically to fit the CipherLab RK95. This is a high quality custom made holder designed specifically to fit the CipherLab RK95. It provides a safe and secure location for the device while the vehicle is moving. The included tilt-swivel allows the device to be positioned conveniently for viewing and use when needed.

This charging holder features a cigarette lighter adapter that plugs into the 12v port available in most vehicles. This lets the RK95 charge when docked.

The holder comes with the AMPS hole pattern for quick attachment to any flat surface, vehicle dashboard mounts, floor mounts, pedestal mounts or pipe mounts.