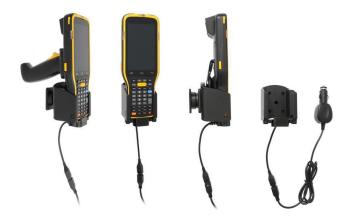

# Cig-Plug Charging Cradle for CipherLab RK95

Part #712223

\$204.99

This is a high quality custom made charging holder designed specifically to fit the CipherLab RK95. This is a high quality custom made holder designed specifically to fit the CipherLab RK95. It provides a safe and secure location for the device while the vehicle is moving. The included tilt-swivel allows the device to be positioned conveniently for viewing and use when needed.

This charging holder features a cigarette lighter adapter that plugs into the 12v port available in most vehicles. This lets the RK95 charge when docked.

The holder comes with the AMPS hole pattern for quick attachment to any flat surface, vehicle dashboard mounts, floor mounts, pedestal mounts or pipe mounts.

#### **Features**

- · Custom Fit to Bare Device.
- 12-24V Cig-Plug Adapter
- Includes Tilt-Swivel to Angle the Cradle 15 Degrees
- Rotate the Device to Any Angle