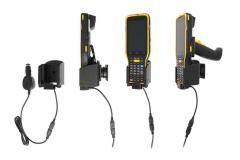

# Cig-Plug Charging Cradle for CipherLab RK95

Part #712223

\$204.99

This is a high quality custom made charging holder designed specifically to fit the CipherLab RK95. This is a high quality custom made holder designed specifically to fit the CipherLab RK95. It provides a safe and secure location for the device while the vehicle is moving. The included tilt-swivel allows the device to be positioned conveniently for viewing and use when needed.

This charging holder features a cigarette lighter adapter that plugs into the 12v port available in most vehicles. This lets the RK95 charge when docked.

The holder comes with the AMPS hole pattern for quick attachment to any flat surface, vehicle dashboard mounts, floor mounts, pedestal mounts or pipe mounts.

#### **Features**

- · Custom Fit to Bare Device.
- 12-24V Cig-Plug Adapter
- Includes Tilt-Swivel to Angle the Cradle 15 Degrees
- Rotate the Device to Any Angle