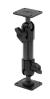

# Non-Charging Cradle - Bare Device

Part #711232

\$59.99

This is a high quality custom non-charging cradle is designed to fit the Datalogic Memor 20.

This keeps the device facing the operator and features the AMPS hole pattern, which is industry standard for mounting equipment in vehicles and moving applications. This holder will attach to any compatible pedestal, forklift mount or vehicle mount.

#### **Features**

- Fits Bare Device
- Includes Tilt-Swivel for 15 Degree Adjustment and Rotation
- One-Handed Docking and Undocking
- Recommended with the ProClip 6.5 Inch Universal Pedestal Mount (Part#202010)