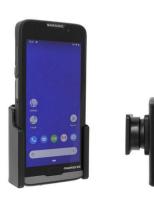

# Non-Charging Cradle - Bare Device

Part #711232

\$59.99

This is a high quality custom non-charging cradle is designed to fit the Datalogic Memor 20.

This keeps the device facing the operator and features the AMPS hole pattern, which is industry standard for mounting equipment in vehicles and moving applications. This holder will attach to any compatible pedestal, forklift mount or vehicle mount.

### Compatibility

• Datalogic Memor 20