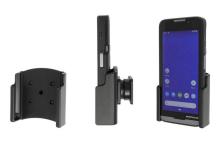

# Non-Charging Cradle - Bare Device

Part #711232

\$59.99

This is a high quality custom non-charging cradle is designed to fit the Datalogic Memor 20.

This keeps the device facing the operator and features the AMPS hole pattern, which is industry standard for mounting equipment in vehicles and moving applications. This holder will attach to any compatible pedestal, forklift mount or vehicle mount.

#### **Features**

- Fits Bare Device
- Includes Tilt-Swivel for 15 Degree Adjustment and Rotation
- One-Handed Docking and Undocking
- Recommended with the ProClip 6.5 Inch Universal Pedestal Mount (Part#202010)