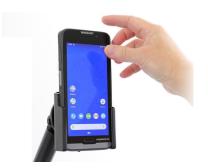

#### **Features**

- Fits Bare Device
- Includes Tilt-Swivel for 15 Degree Adjustment and Rotation
- One-Handed Docking and Undocking
- Recommended with the ProClip 6.5 Inch Universal Pedestal Mount (Part#202010)