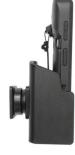

# Non-Charging Cradle - Device with Boot

Part #711233

\$49.99

This is a high quality custom non-charging cradle is designed to fit the Datalogic Memor 20 with the Protective Boot.

This keeps the device facing the operator and features the AMPS hole pattern, which is industry standard for mounting equipment in vehicles and moving applications. This holder will attach to any compatible pedestal, forklift mount or vehicle mount.

#### **Features**

- Fits Device with Protective Boot
- Includes Tilt-Swivel for 15 Degree Adjustment and Rotation
- One-Handed Docking and Undocking
- Recommended with the ProClip 6.5 Inch Universal Pedestal Mount (Part#202010)