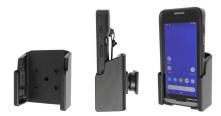

# Non-Charging Cradle - Device with Boot

Part #711233

\$49.99

This is a high quality custom non-charging cradle is designed to fit the Datalogic Memor 20 with the Protective Boot.

This keeps the device facing the operator and features the AMPS hole pattern, which is industry standard for mounting equipment in vehicles and moving applications. This holder will attach to any compatible pedestal, forklift mount or vehicle mount.

#### **Features**

- Fits Device with Protective Boot
- Includes Tilt-Swivel for 15 Degree Adjustment and Rotation
- One-Handed Docking and Undocking
- Recommended with the ProClip 6.5 Inch Universal Pedestal Mount (Part#202010)