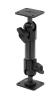

# Non-Charging Cradle - Device with Boot

Part #711233

\$49.99

This is a high quality custom non-charging cradle is designed to fit the Datalogic Memor 20 with the Protective Boot.

This keeps the device facing the operator and features the AMPS hole pattern, which is industry standard for mounting equipment in vehicles and moving applications. This holder will attach to any compatible pedestal, forklift mount or vehicle mount.

#### **Features**

- Fits Device with Protective Boot
- Includes Tilt-Swivel for 15 Degree Adjustment and Rotation
- One-Handed Docking and Undocking
- Recommended with the ProClip 6.5 Inch Universal Pedestal Mount (Part#202010)