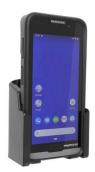

# Non-Charging Cradle - Device with Boot

Part #711233

\$49.99

This is a high quality custom non-charging cradle is designed to fit the Datalogic Memor 20 with the Protective Boot.

This keeps the device facing the operator and features the AMPS hole pattern, which is industry standard for mounting equipment in vehicles and moving applications. This holder will attach to any compatible pedestal, forklift mount or vehicle mount.

#### **Features**

- Fits Device with Protective Boot
- Includes Tilt-Swivel for 15 Degree Adjustment and Rotation
- One-Handed Docking and Undocking
- Recommended with the ProClip 6.5 Inch Universal Pedestal Mount (Part#202010)